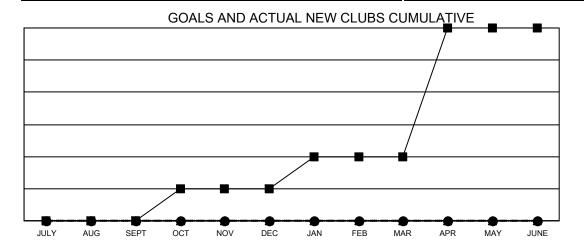

## GMT MONTHLY MEMBERSHIP PROGRESS REPORT

Multiple District 9

Results as of: 9/30/2023

LOCATION: IOWA

| GMT: OPEN     |               |             |               |                               |                        |                         | GMT CA 1                                           |  |
|---------------|---------------|-------------|---------------|-------------------------------|------------------------|-------------------------|----------------------------------------------------|--|
|               | Club          | s           |               | Members RESULTS FOR 2023-2024 |                        |                         |                                                    |  |
|               | RESULTS FOR   | R 2023-2024 |               |                               |                        |                         |                                                    |  |
| QUARTER       | NEW CLUB GOAL | NEW CLUBS   | DROPPED CLUBS | QUARTER MEME                  | BER GROWTH NET<br>GOAL | MEMBER GROWTH<br>ACTUAL | DROPPED<br>MEMBERS ACTUAL<br>(including transfers) |  |
| JULY/AUG/SEPT | 0             | 0           | 1             | JULY/AUG/SEPT                 | 44                     | 144                     | 168                                                |  |
| OCT/NOV/DEC   | 1             | 0           | 0             | OCT/NOV/DEC                   | 63                     | 0                       | 0                                                  |  |
| JAN/FEB/MAR   | 1             | 0           | 0             | JAN/FEB/MAR                   | 43                     | 0                       | 0                                                  |  |
| APR/MAY/JUNE  | 4             | 0           | 0             | APR/MAY/JUNE                  | 144                    | 0                       | 0                                                  |  |

- CURRENT YEAR GOALS FOR NEW CLUBS

- ● - CURRENT YEAR ACTUAL NEW CLUBS

▲ - LAST YEAR ACTUAL NEW CLUBS

| DROPPED CLUBS: 1 |     | 64 CLUBS OF 273 ADDED 1 OR MORE<br>NEW MEMBERS | GENDER DISTRIBUTION  MALE 4,684 (71.76%) |                |       |
|------------------|-----|------------------------------------------------|------------------------------------------|----------------|-------|
| DROPPED MEMBERS  |     |                                                | FEMALE                                   | 1,843 (28.24%) |       |
| DECEASED         | 25  | CLICK HERE FOR CUMULATIVE                      | TOTAL FAMILY UNIT MEMBERS                |                | 1,405 |
| CLUB CANCELLED   | 0   | MEMBERSHIP DATA                                |                                          |                | 744   |
| OTHER 144        |     |                                                | FAMILY MEMBERS PAYING HALF DUES          |                | 714   |
| TOTAL            | 169 |                                                | 1000                                     |                |       |