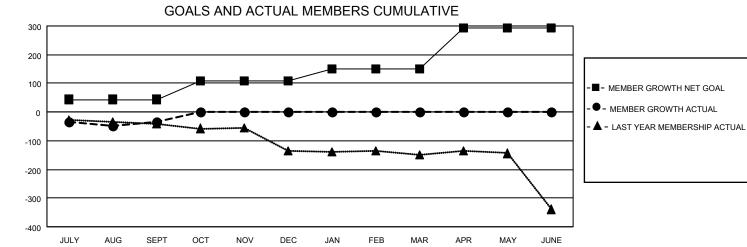

## GMT MONTHLY MEMBERSHIP PROGRESS REPORT

Multiple District 9

Results as of: 9/30/2023

LOCATION: IOWA

| GMT: OPEN     |               |             |               |                               |                        |                         | GMT CA 1                                           |  |
|---------------|---------------|-------------|---------------|-------------------------------|------------------------|-------------------------|----------------------------------------------------|--|
|               | Club          | s           |               | Members RESULTS FOR 2023-2024 |                        |                         |                                                    |  |
|               | RESULTS FOR   | R 2023-2024 |               |                               |                        |                         |                                                    |  |
| QUARTER       | NEW CLUB GOAL | NEW CLUBS   | DROPPED CLUBS | QUARTER MEME                  | BER GROWTH NET<br>GOAL | MEMBER GROWTH<br>ACTUAL | DROPPED<br>MEMBERS ACTUAL<br>(including transfers) |  |
| JULY/AUG/SEPT | 0             | 0           | 1             | JULY/AUG/SEPT                 | 44                     | 144                     | 168                                                |  |
| OCT/NOV/DEC   | 1             | 0           | 0             | OCT/NOV/DEC                   | 63                     | 0                       | 0                                                  |  |
| JAN/FEB/MAR   | 1             | 0           | 0             | JAN/FEB/MAR                   | 43                     | 0                       | 0                                                  |  |
| APR/MAY/JUNE  | 4             | 0           | 0             | APR/MAY/JUNE                  | 144                    | 0                       | 0                                                  |  |

- CURRENT YEAR GOALS FOR NEW CLUBS

- ● - CURRENT YEAR ACTUAL NEW CLUBS

▲ - LAST YEAR ACTUAL NEW CLUBS

| DROPPED CLUBS: 1 |     | 64 CLUBS OF 273 ADDED 1 OR MORE<br>NEW MEMBERS | GENDER DISTRIBUTION  MALE 4,684 (71.76%) |                |       |
|------------------|-----|------------------------------------------------|------------------------------------------|----------------|-------|
| DROPPED MEMBERS  |     |                                                | FEMALE                                   | 1,843 (28.24%) |       |
| DECEASED         | 25  | CLICK HERE FOR CUMULATIVE                      | TOTAL FAMILY UNIT MEMBERS                |                | 1,405 |
| CLUB CANCELLED   | 0   | MEMBERSHIP DATA                                |                                          |                | 744   |
| OTHER 144        |     |                                                | FAMILY MEMBERS PAYING HALF DUES          |                | 714   |
| TOTAL            | 169 |                                                | 1000                                     |                |       |